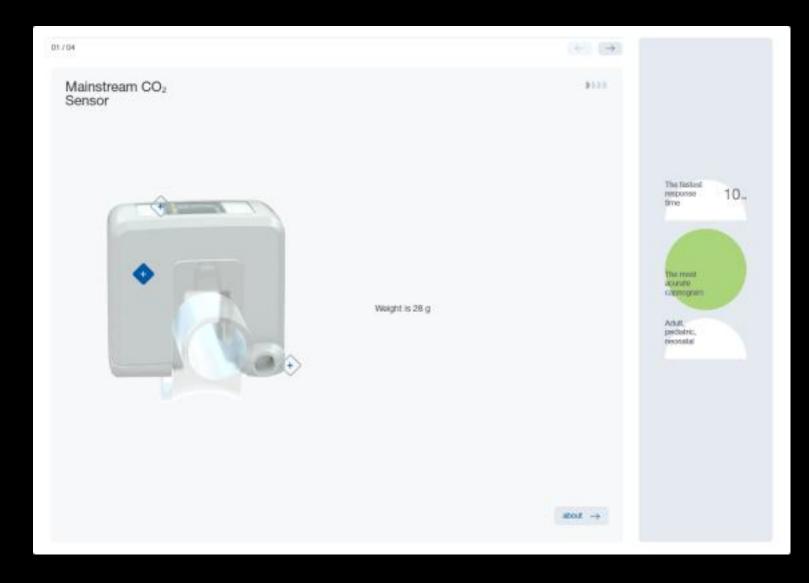

#### TREAT-ON

THE ABILITY TO EXPLORE AN OVERALL VIEW AND THE FUNCTIONS OF FLAGSHIP PRODUCTS OF A MEDICAL MANUFACTURER USING INTERACTIVE 3D MODELS INSTEAD OF REGULAR PHOTOS AND VIDEOS.