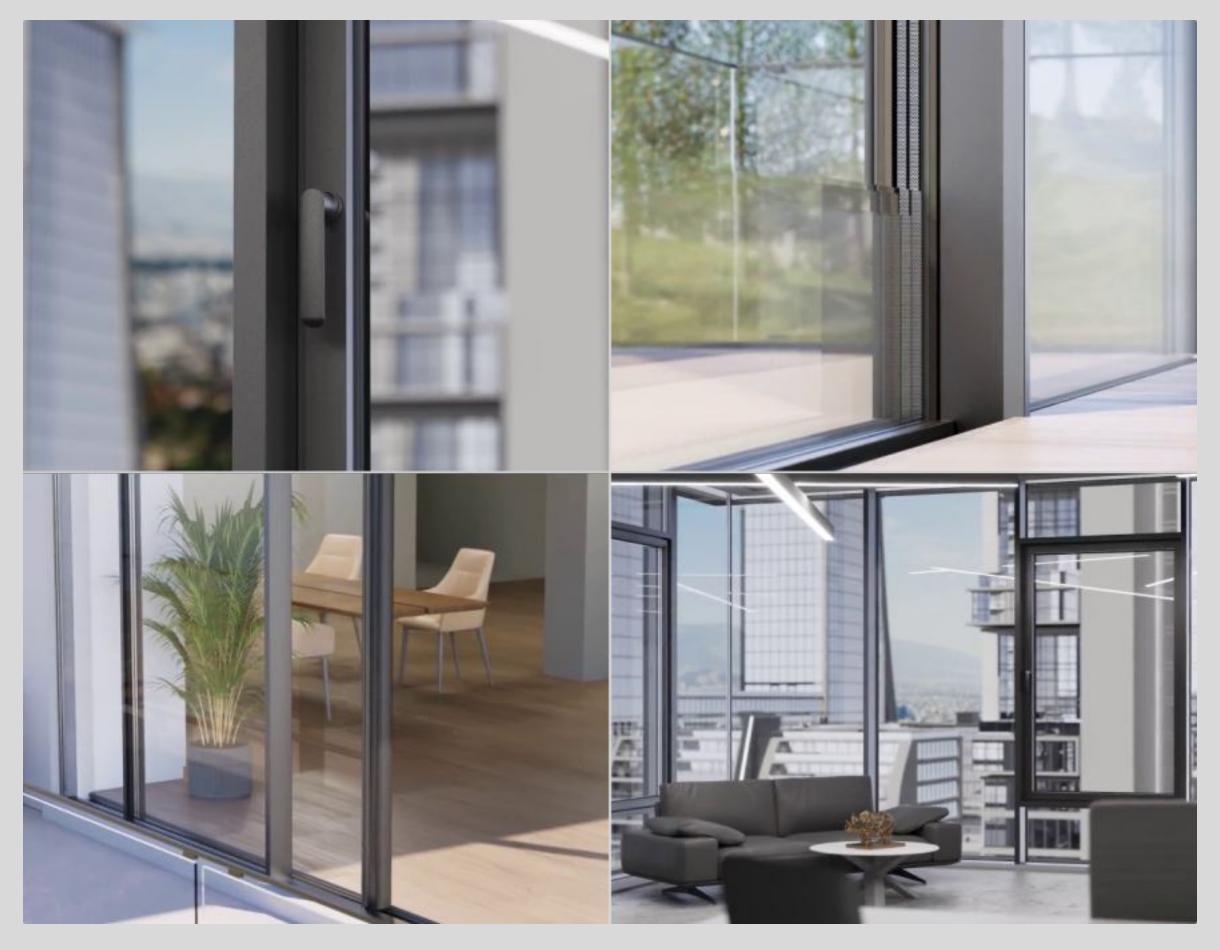

WEBGLTECHNOLOGY HAS GREAT POTENTIAL FOR CREATING INTERACTIVE 3D EXPERIENCES, SUCH AS VIRTUAL MUSEUMS, CORPORATE SPACES, AND TRAINING ENVIRONMENTS. WE CREATED A WEBGL-BASED 3D MUSEUM DEDICATED TO THE HISTORY OF COURIERS.

VISITORS CAN EXPLORE THE MUSEUM USING MOUSE SCROLL OR SWIPING, AND ROTATE THEIR 'HEADS' USING THE GYROSCOPE ON MOBILE DEVICES.

**/ 21** 

THE MUSEUM ALSO INCLUDES GAMEPLAY ELEMENTS, SUCH AS HIDDEN OBJECTS THAT CAN BE FOUND FOR BONUSES.

#### WEBGLEMBEDDED SOLUTIONS

#### TREAT-ON

THE ABILITY TO EXPLORE AN OVERALL VIEW AND THE FUNCTIONS OF FLAGSHIP PRODUCTS OF A MEDICAL MANUFACTURER USING INTERACTIVE 3D MODELS INSTEAD OF REGULAR PHOTOS AND VIDEOS.

#### DAIGO

SHOWCASING THE DETAILS OF THE PACKAGING AND DESIGN OF HIGH-END JAPANESE COSMETICS, ALLOWING VIEWERS TO ROTATE 3D MODELS OF PRODUCTS TO VIEW THEM FROM ALL SIDES.

#### DIPAUL

INTERACTIVE 3D SCENE REPRESENTING THE SPHERES OF USAGE OF RADIO PARTS MANUFACTURERS AND THEIR POSSIBLE LAYOUT IN SPACES WITH COMMON DIMENSIONS.

OUR

**WORKS** 