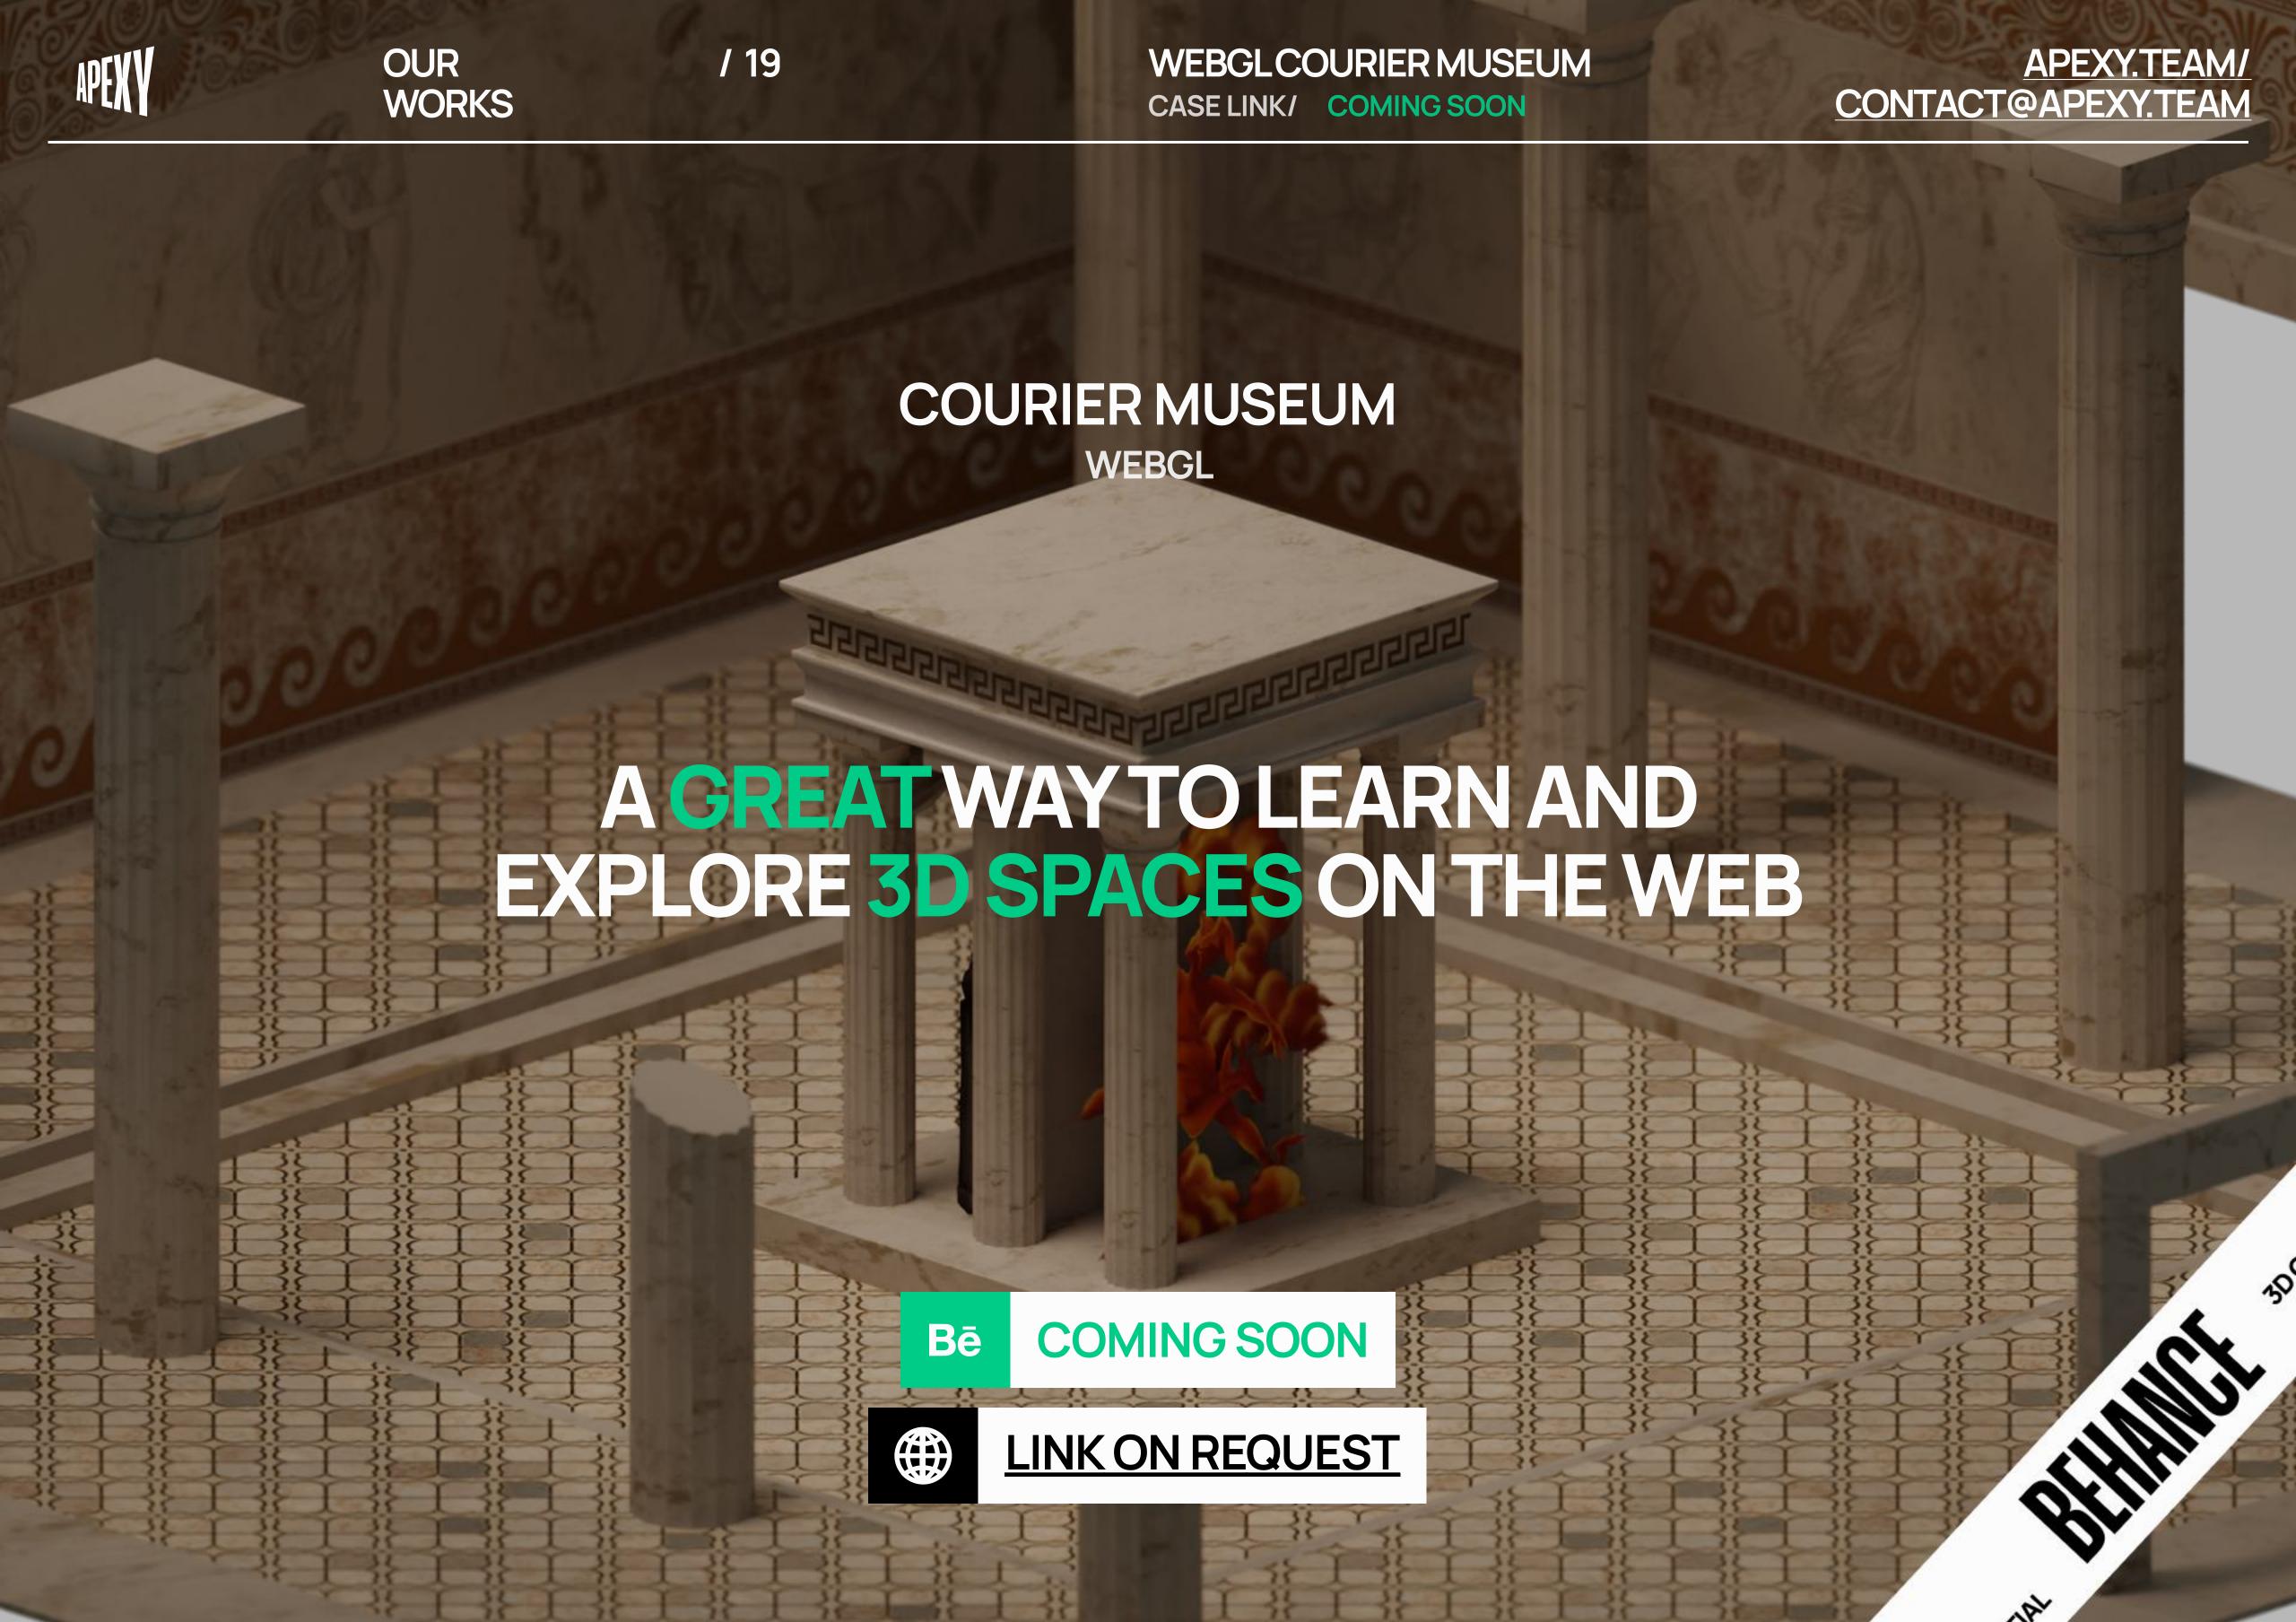

WEBGLTECHNOLOGY HAS GREAT POTENTIAL FOR CREATING INTERACTIVE 3D EXPERIENCES, SUCH AS VIRTUAL MUSEUMS, CORPORATE SPACES, AND TRAINING ENVIRONMENTS. WE CREATED A WEBGL-BASED 3D MUSEUM DEDICATED TO THE HISTORY OF COURIERS.

VISITORS CAN EXPLORE THE MUSEUM USING MOUSE SCROLL OR SWIPING, AND ROTATE THEIR 'HEADS' USING THE GYROSCOPE ON MOBILE DEVICES.

**/ 21** 

THE MUSEUM ALSO INCLUDES GAMEPLAY ELEMENTS, SUCH AS HIDDEN OBJECTS THAT CAN BE FOUND FOR BONUSES.