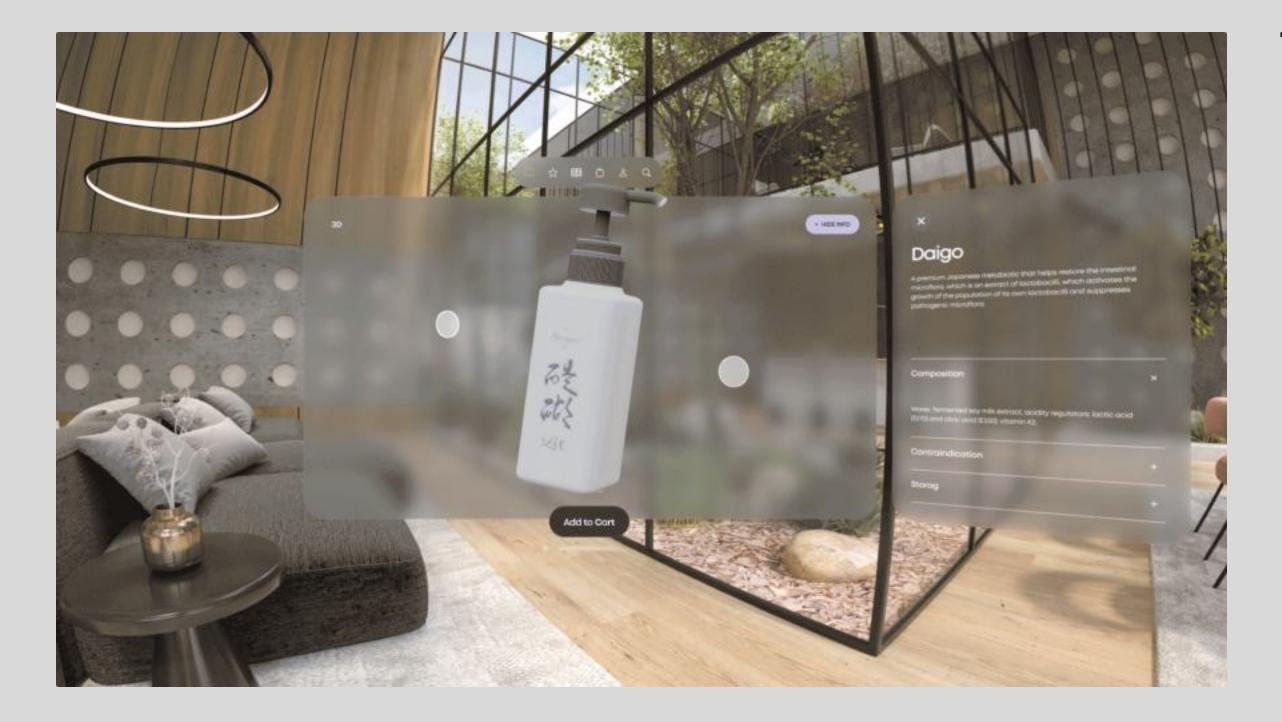

DESIGN CONCEPTS

OUR WORKS / 08

DAIGO SPATIAL

CASE LINK/ DAIGO-SPATIAL

APEXY.TEAM/
CONTACT@APEXY.TEAM

USING DAIGO'S SPATIAL E-COMMERCE AND ARTICLE-READING APP, USERS CAN READ PUBLICATIONS IN AN APPLE IMMERSIVE MODE THAT ALLOWS THEM TO DIVE INTO THEIR READING EXPERIENCE.

/ 10

THE APP ALSO HAS A NOVELUSE OF APPLE'S AVATAR TECHNOLOGY TO TRACK SKIN CHANGES BEFORE AND AFTER APPLYING COSMETICS.

THERE IS A FUNCTION FOR DISPLAYING PRODUCTS IN 3D, ALLOWING USERS TO EXAMINE THEM IN DETAIL.