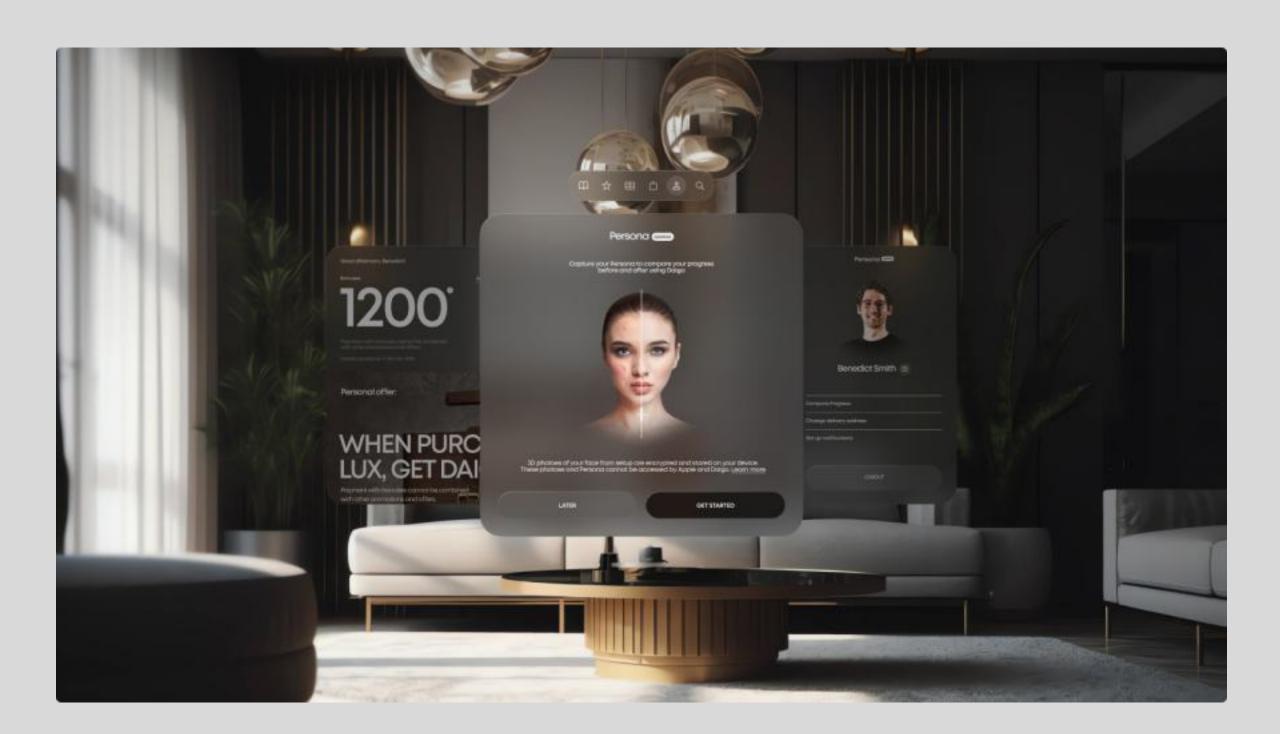

/ 10

THE APP ALSO HAS A NOVELUSE OF APPLE'S AVATAR TECHNOLOGY TO TRACK SKIN CHANGES BEFORE AND AFTER APPLYING COSMETICS.

THERE IS A FUNCTION FOR DISPLAYING PRODUCTS IN 3D, ALLOWING USERS TO EXAMINE THEM IN DETAIL.