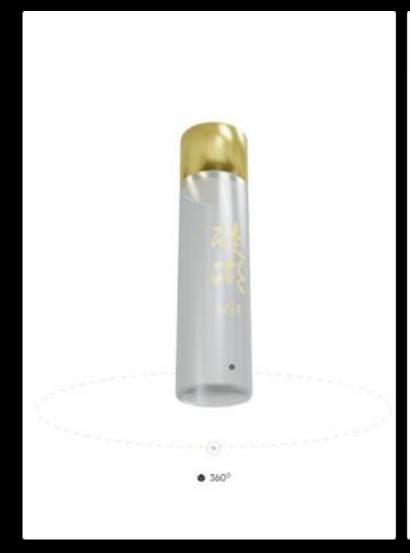

#### DAIGO

SHOWCASING THE DETAILS OF THE PACKAGING AND DESIGN OF HIGH-END JAPANESE COSMETICS, ALLOWING VIEWERS TO ROTATE 3D MODELS OF PRODUCTS TO VIEW THEM FROM ALL SIDES.