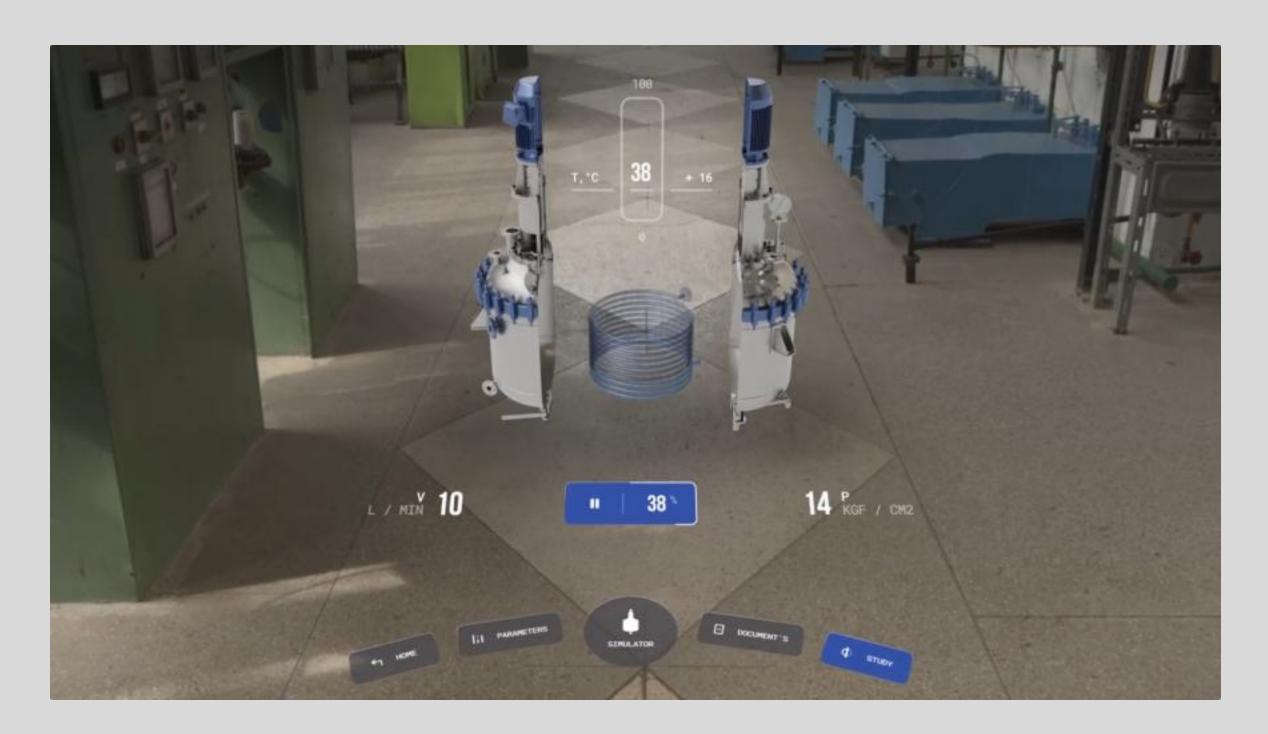

AR IS REVOLUTIONIZING THE EDUCATIONAL LANDSCAPE BY ENABLING USERS TO ENGAGE WITH VIRTUAL MODELS OF INTRICATE OBJECTS, SUCH AS CHEMICAL REACTORS, WITHIN A SECURE AND CONTROLLED ENVIRONMENT.

OUR

WORKS

AR MITIGATES RISKS ASSOCIATED WITH LEARNING ON ACTUAL EQUIPMENT, EMPOWERING BEGINNERS TO STUDY WITHOUT THE APPREHENSION OF MAKING ERRORS.

IT CAN VISUALIZE PROCESSES THAT ARE CHALLENGING OR IMPOSSIBLE TO OBSERVE IN REALITY, SUCH AS THE OPERATION OF A CHEMICAL REACTOR HEAT EXCHANGER.

OUR

**WORKS** 

/ 18