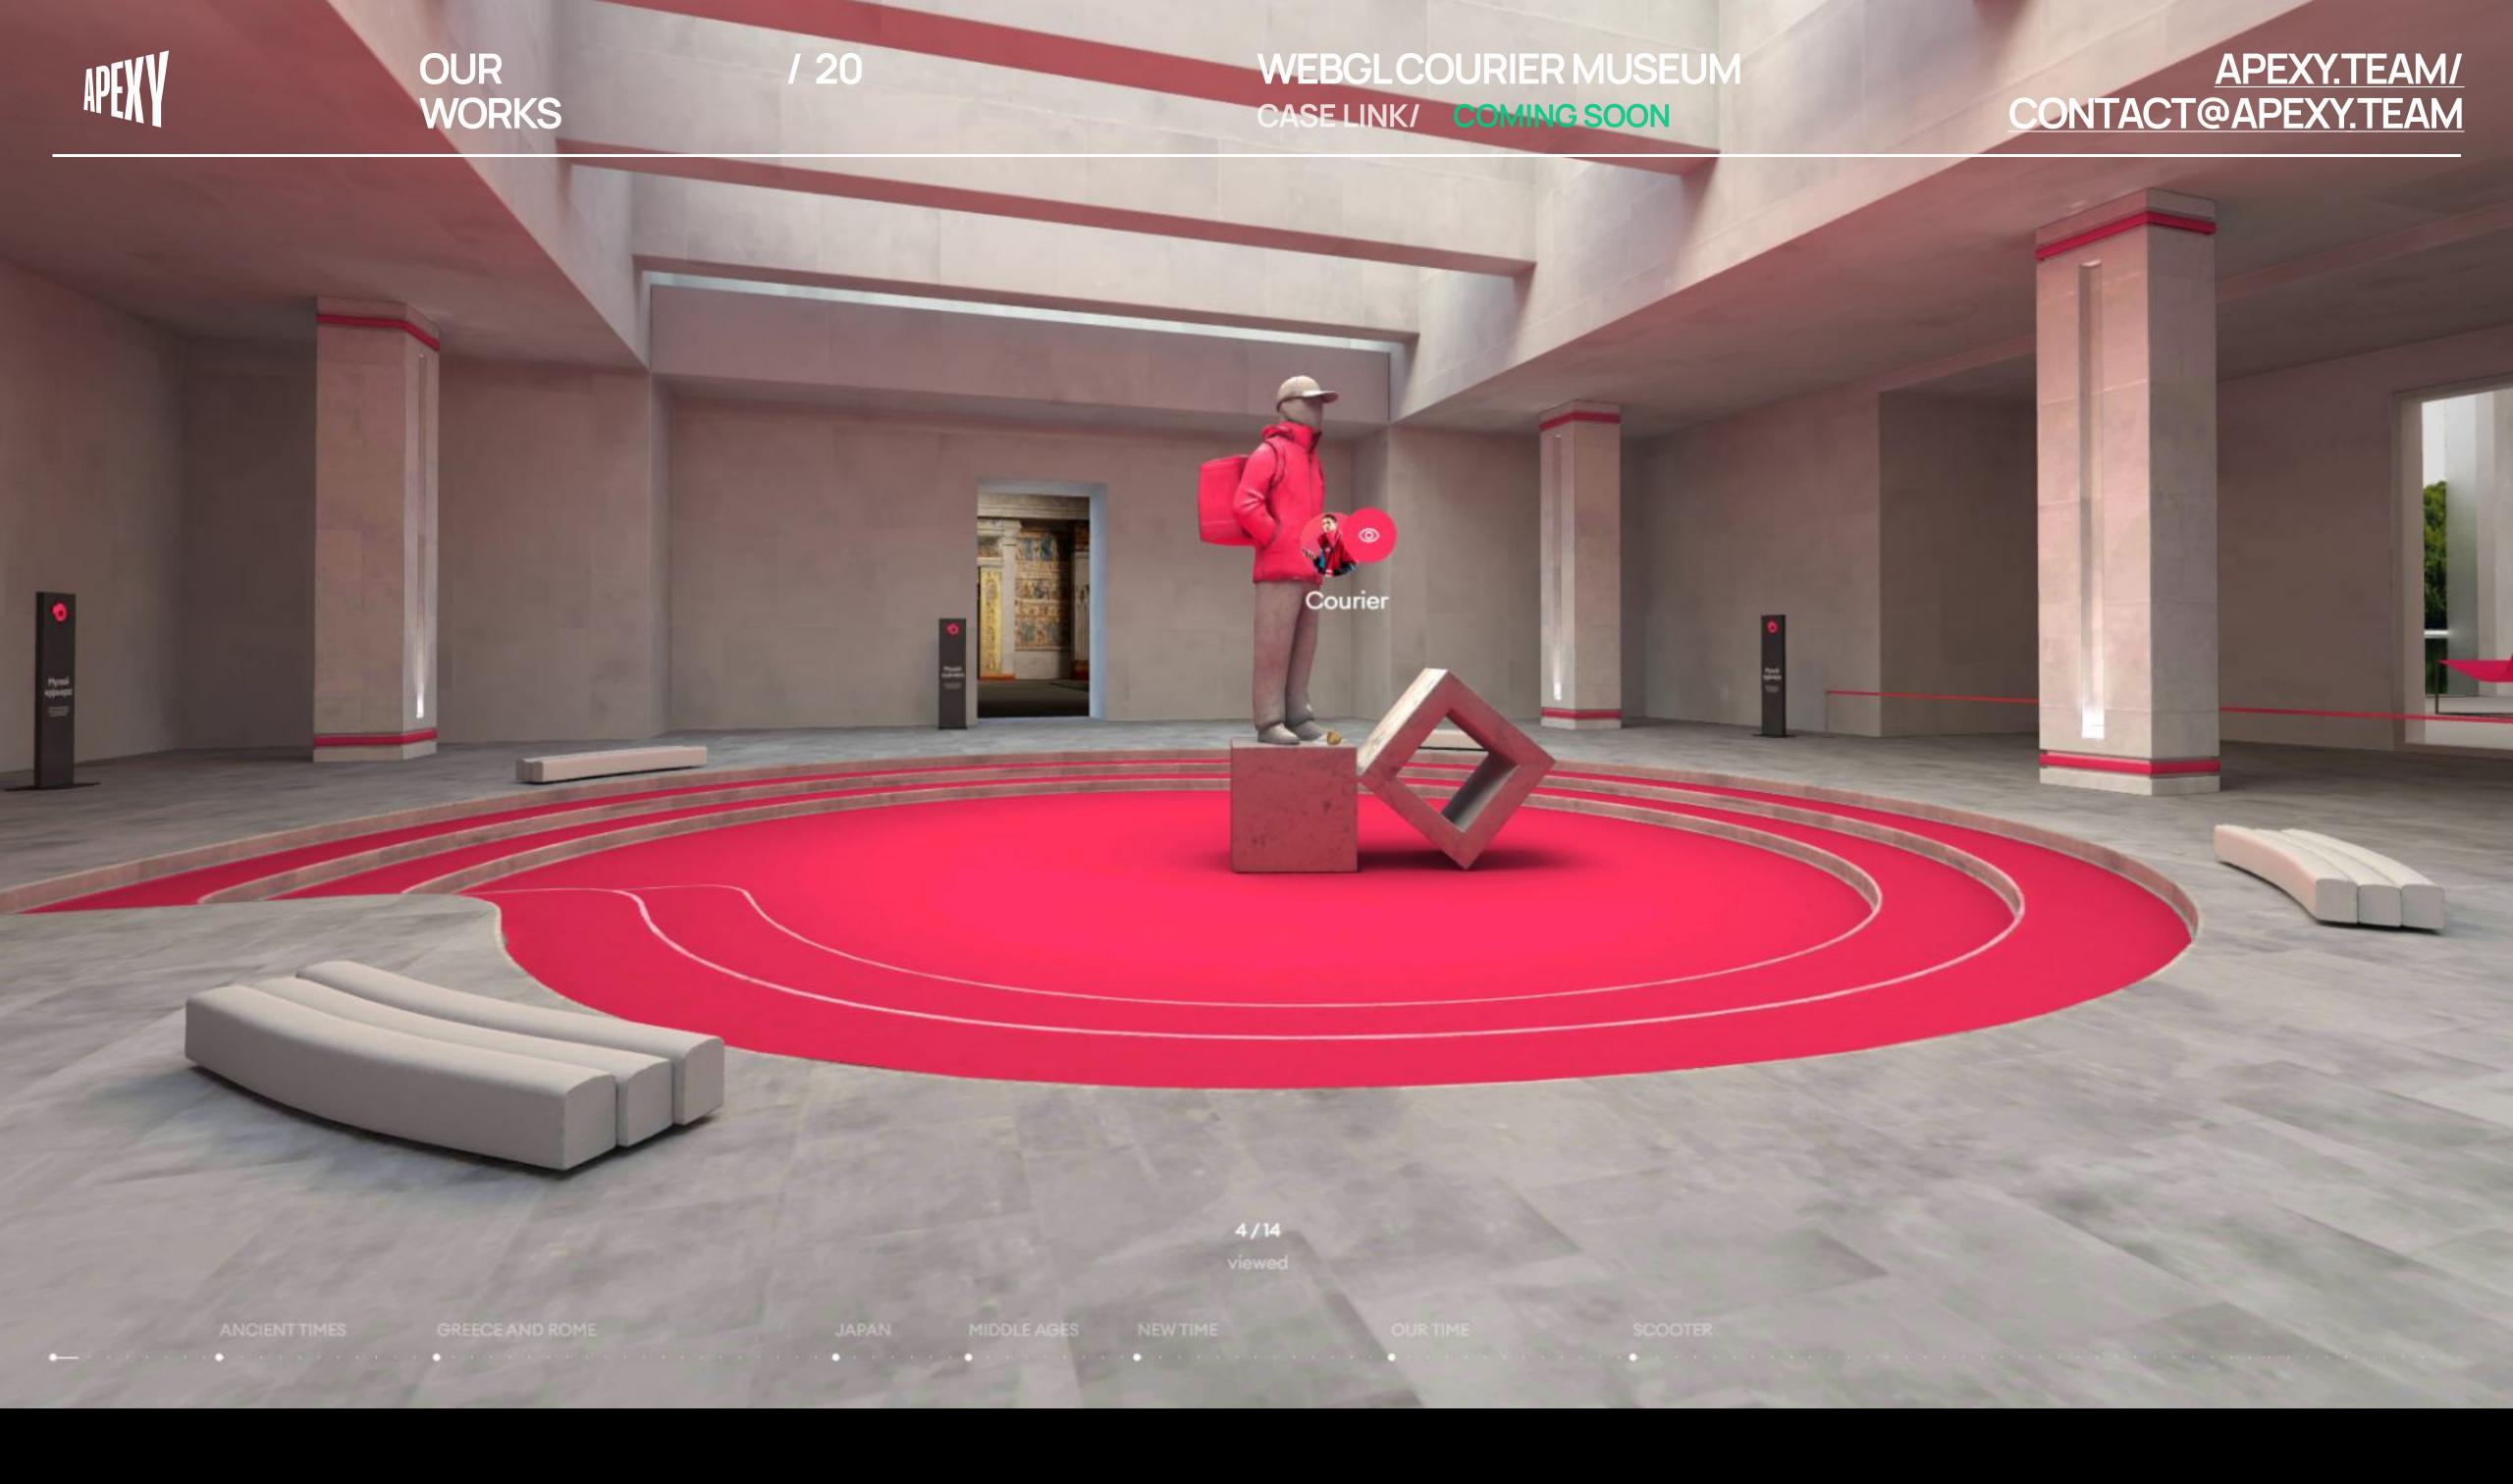

WEBGLTECHNOLOGY HAS GREAT POTENTIAL FOR CREATING INTERACTIVE 3D EXPERIENCES, SUCH AS VIRTUAL MUSEUMS, CORPORATE SPACES, AND TRAINING ENVIRONMENTS. WE CREATED A WEBGL-BASED 3D MUSEUM DEDICATED TO THE HISTORY OF COURIERS.

VISITORS CAN EXPLORE THE MUSEUM USING MOUSE SCROLL OR SWIPING, AND ROTATE THEIR 'HEADS' USING THE GYROSCOPE ON MOBILE DEVICES.

**/ 21** 

THE MUSEUM ALSO INCLUDES GAMEPLAY ELEMENTS, SUCH AS HIDDEN OBJECTS THAT CAN BE FOUND FOR BONUSES.