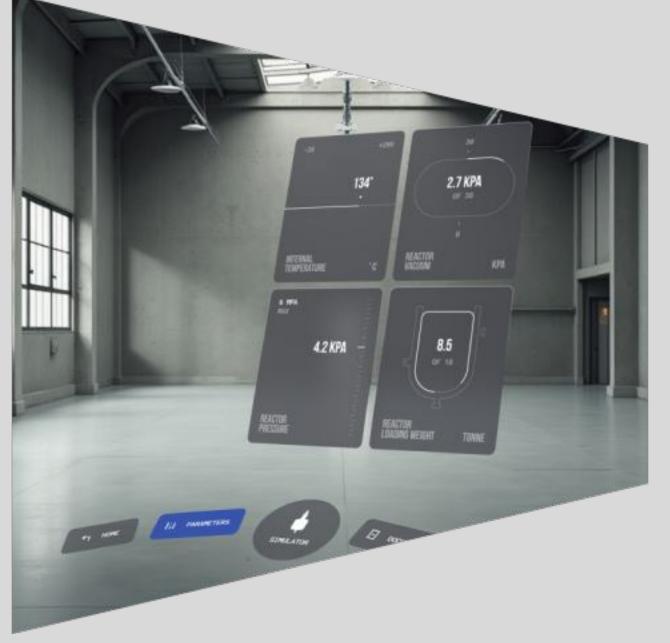

AR IS REVOLUTIONIZING THE EDUCATIONAL LANDSCAPE BY ENABLING USERS TO ENGAGE WITH VIRTUAL MODELS OF INTRICATE OBJECTS, SUCH AS CHEMICAL REACTORS, WITHIN A SECURE AND CONTROLLED ENVIRONMENT.

OUR

WORKS

AR MITIGATES RISKS ASSOCIATED WITH LEARNING ON ACTUAL EQUIPMENT, EMPOWERING BEGINNERS TO STUDY WITHOUT THE APPREHENSION OF MAKING ERRORS.

IT CAN VISUALIZE PROCESSES THAT ARE CHALLENGING OR IMPOSSIBLE TO OBSERVE IN REALITY, SUCH AS THE OPERATION OF A CHEMICAL REACTOR HEAT EXCHANGER.

OUR

**WORKS** 

/ 18