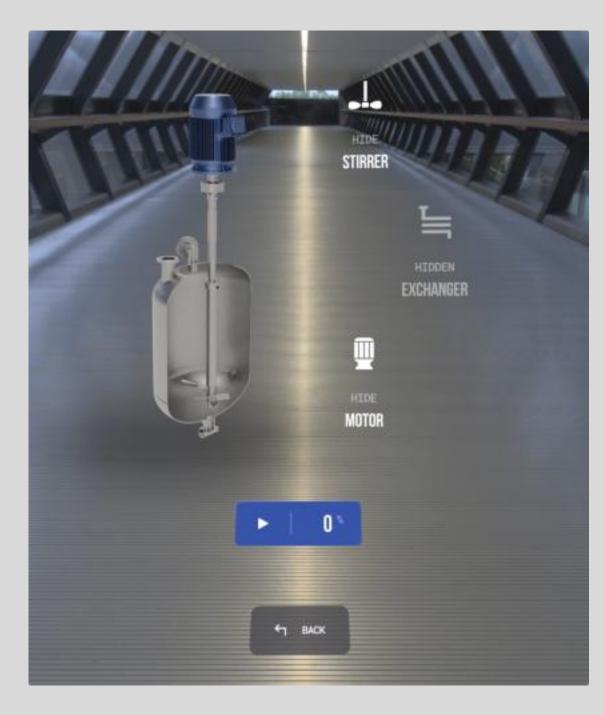

AR IS REVOLUTIONIZING THE EDUCATIONAL LANDSCAPE BY ENABLING USERS TO ENGAGE WITH VIRTUAL MODELS OF INTRICATE OBJECTS, SUCH AS CHEMICAL REACTORS, WITHIN A SECURE AND CONTROLLED ENVIRONMENT.

OUR

WORKS

AR MITIGATES RISKS ASSOCIATED WITH LEARNING ON ACTUAL EQUIPMENT, EMPOWERING BEGINNERS TO STUDY WITHOUT THE APPREHENSION OF MAKING ERRORS.

IT CAN VISUALIZE PROCESSES THAT ARE CHALLENGING OR IMPOSSIBLE TO OBSERVE IN REALITY, SUCH AS THE OPERATION OF A CHEMICAL REACTOR HEAT EXCHANGER.

OUR

**WORKS** 

/ 18