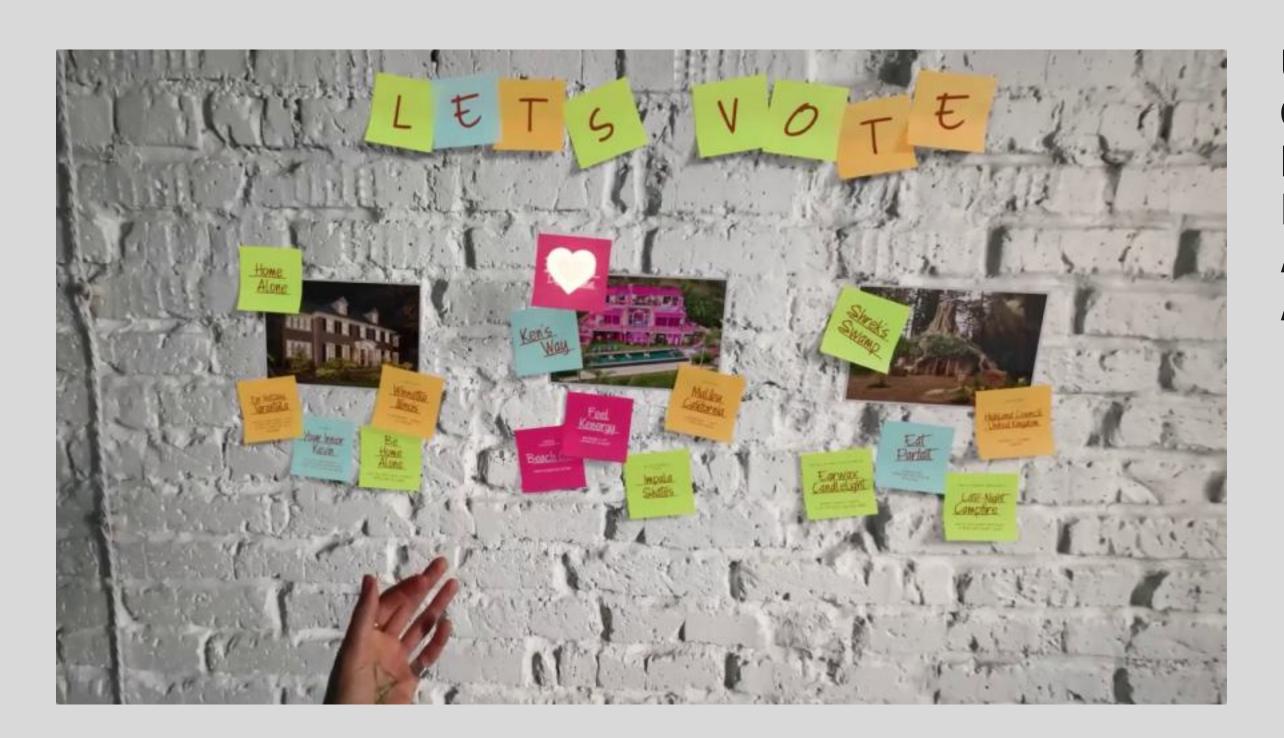

/ 12

AR STICKY NOTES BLEND WELL WITH ANY ENVIRONMENT AND ARE HANDY FOR WRITING MEMOS OR SHORT MESSAGES.

USERS CAN "WRITE" USING VOICE CONTROL. THE NOTES PROVIDE HINTS FOR FIRST-TIME USERS. SOCIAL INTERACTIONS ARE POSSIBLE, ALLOWING USERS TO LIKE, COMMENT, AND PARTICIPATE IN POLLS.

THE NOTES CAN BE USED FOR VARIOUS PURPOSES, FROM LEAVING SHOP REVIEWS TO WRITING DOWN KEY PRESENTATION POINTS. THE APP BRINGS A RELIABLE ANALOG CONCEPT INTO THE DIGITAL REALM, OPENING UP COUNTLESS OPPORTUNITIES FOR USERS.