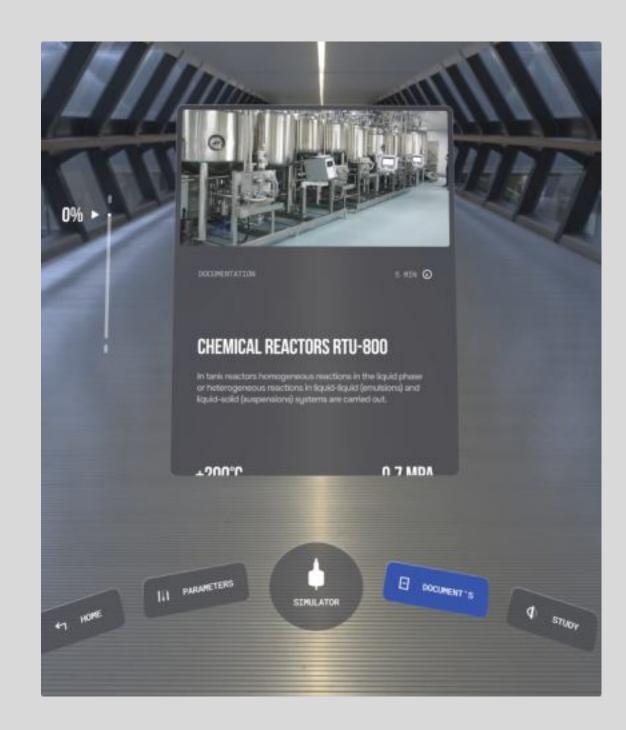

AR IS REVOLUTIONIZING THE EDUCATIONAL LANDSCAPE BY ENABLING USERS TO ENGAGE WITH VIRTUAL MODELS OF INTRICATE OBJECTS, SUCH AS CHEMICAL REACTORS, WITHIN A SECURE AND CONTROLLED ENVIRONMENT.

OUR

WORKS

AR MITIGATES RISKS ASSOCIATED WITH LEARNING ON ACTUAL EQUIPMENT, EMPOWERING BEGINNERS TO STUDY WITHOUT THE APPREHENSION OF MAKING ERRORS.

IT CAN VISUALIZE PROCESSES THAT ARE CHALLENGING OR IMPOSSIBLE TO OBSERVE IN REALITY, SUCH AS THE OPERATION OF A CHEMICAL REACTOR HEAT EXCHANGER.

OUR

**WORKS** 

/ 18