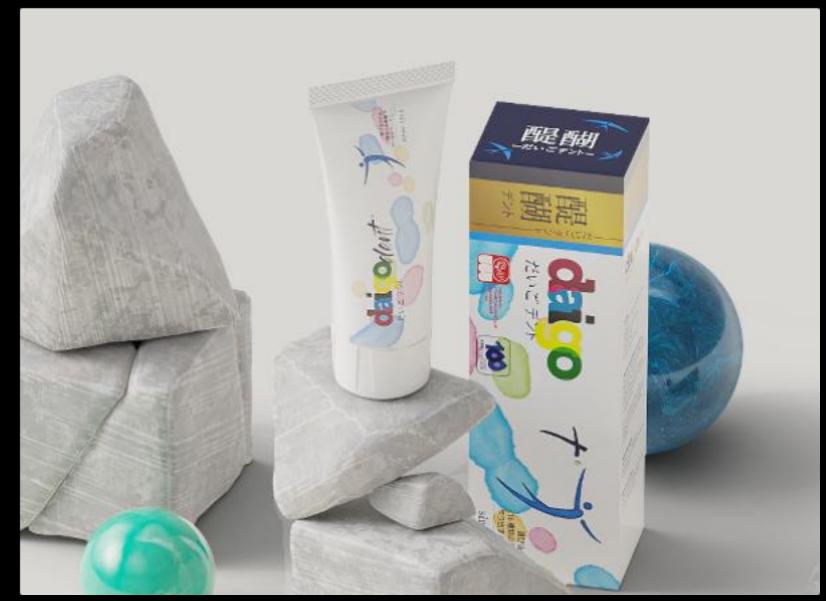

#### DAIGO

SHOWCASING THE DETAILS OF THE PACKAGING AND DESIGN OF HIGH-END JAPANESE COSMETICS, ALLOWING VIEWERS TO ROTATE 3D MODELS OF PRODUCTS TO VIEW THEM FROM ALL SIDES.