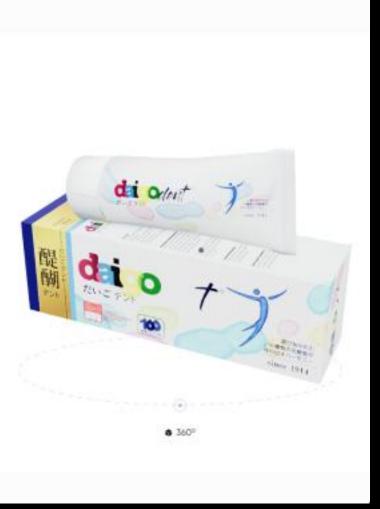

#### DAIGO

SHOWCASING THE DETAILS OF THE PACKAGING AND DESIGN OF HIGH-END JAPANESE COSMETICS, ALLOWING VIEWERS TO ROTATE 3D MODELS OF PRODUCTS TO VIEW THEM FROM ALL SIDES.