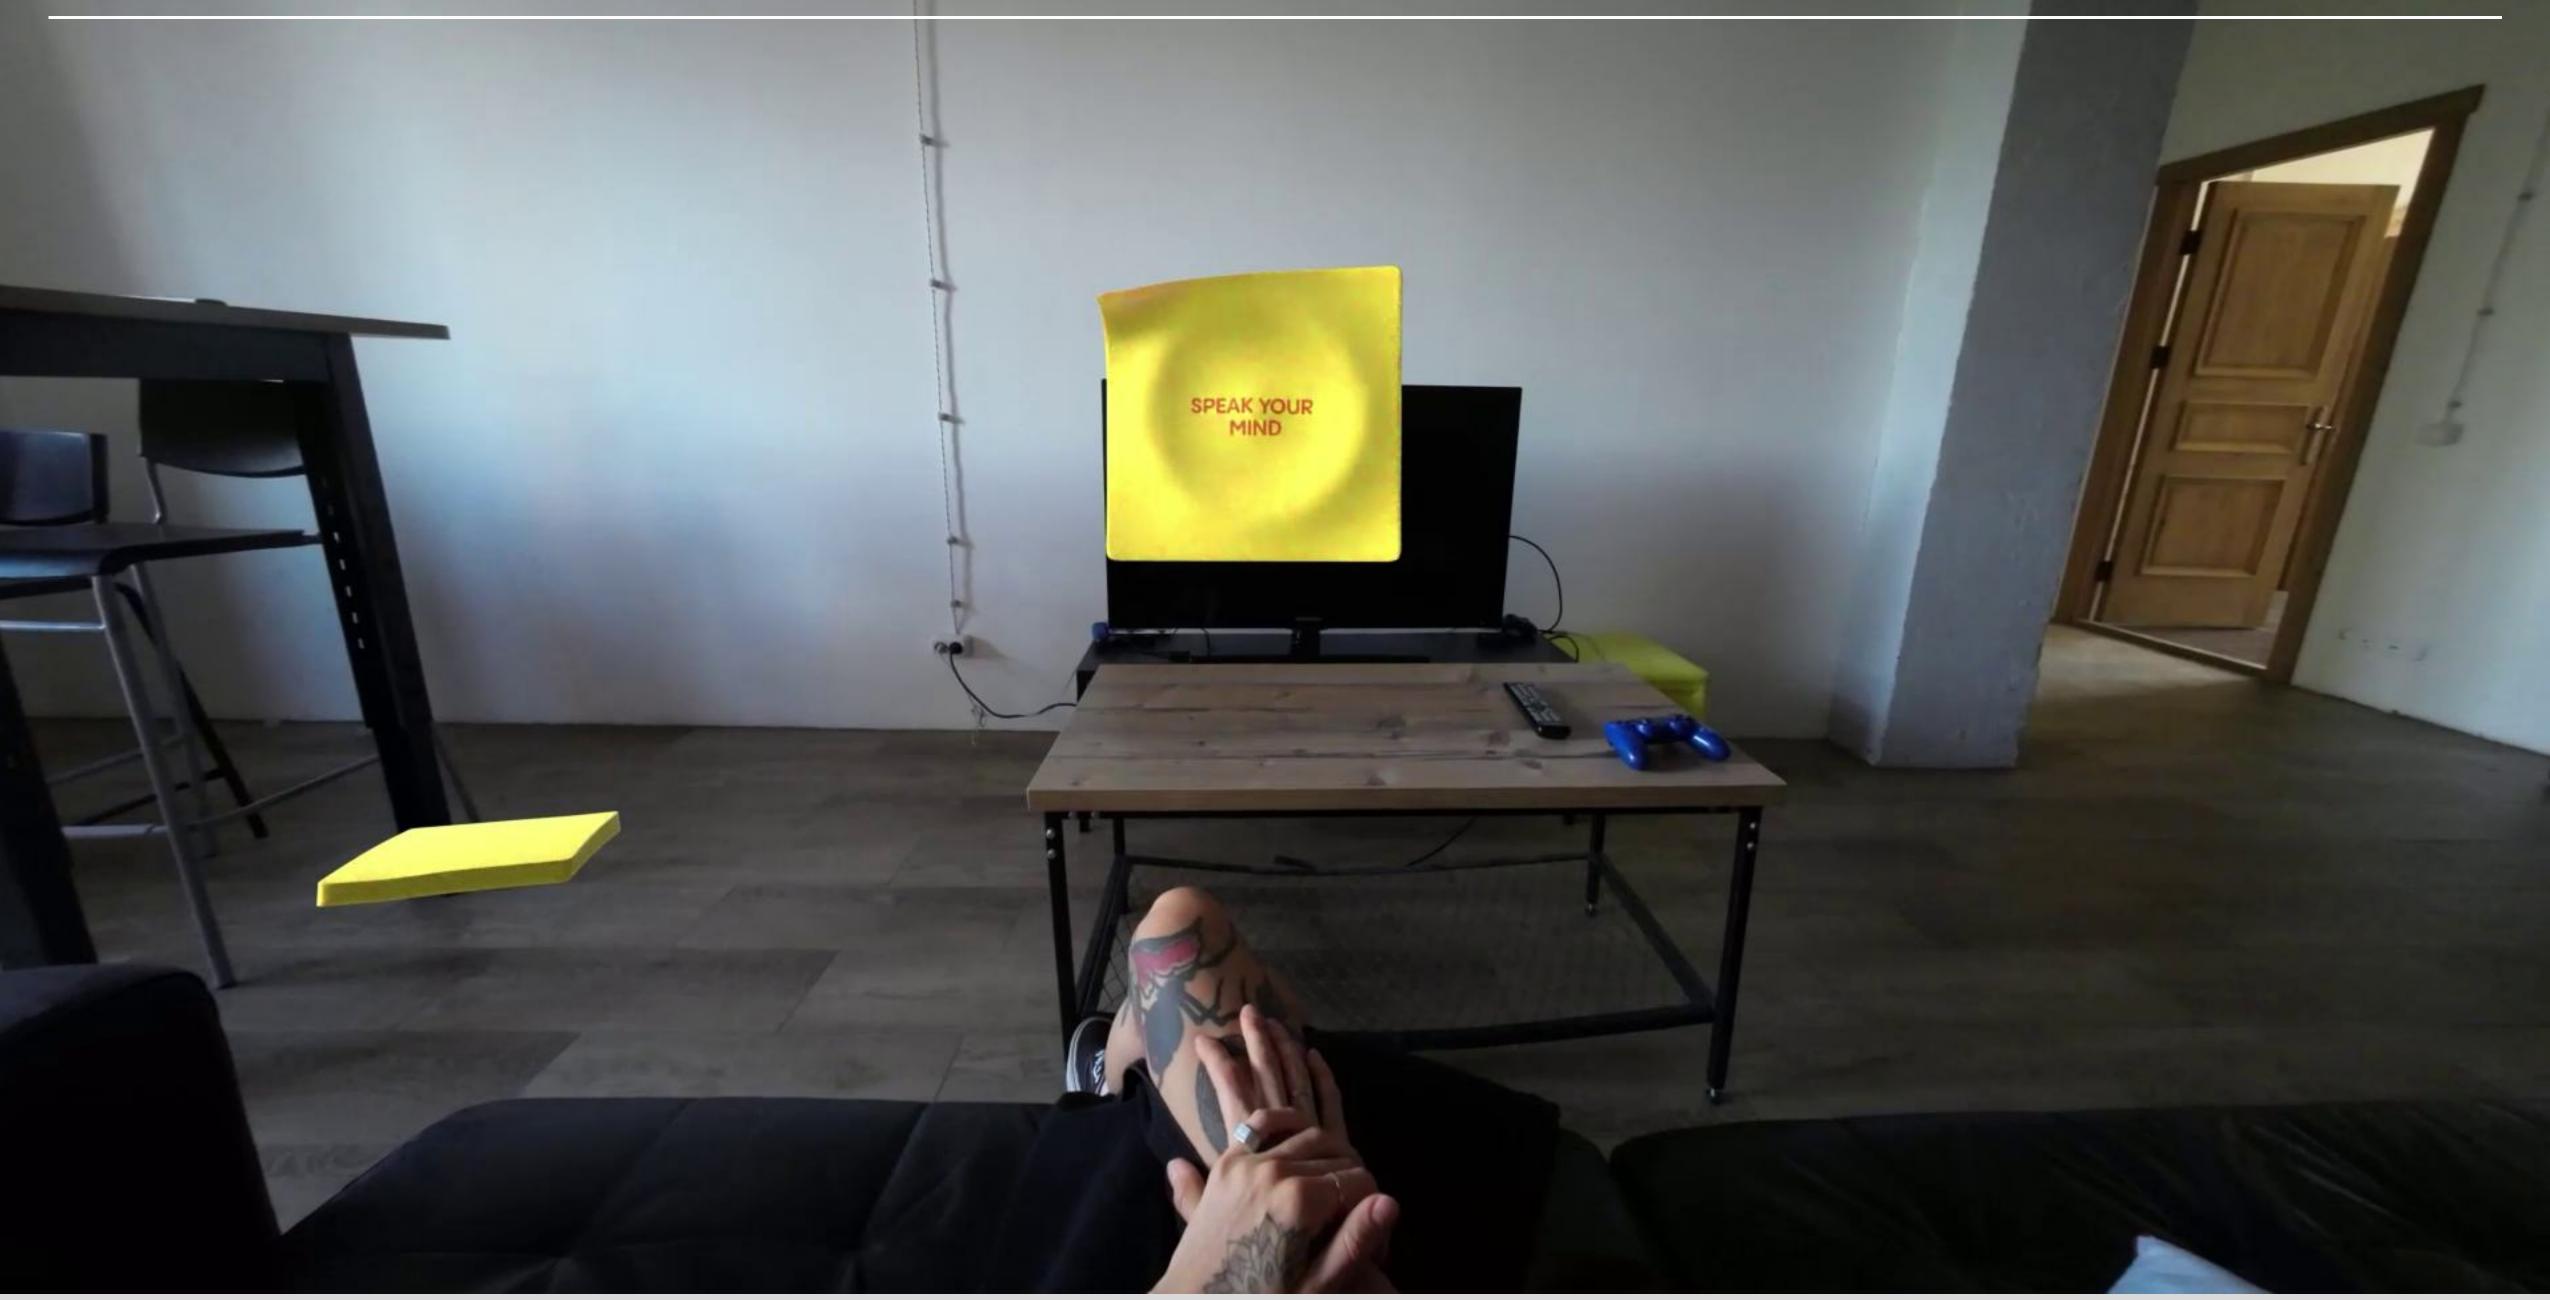

/ 12

AR STICKY NOTES BLEND WELL WITH ANY ENVIRONMENT AND ARE HANDY FOR WRITING MEMOS OR SHORT MESSAGES.

USERS CAN "WRITE" USING VOICE CONTROL. THE NOTES PROVIDE HINTS FOR FIRST-TIME USERS. SOCIAL INTERACTIONS ARE POSSIBLE, ALLOWING USERS TO LIKE, COMMENT, AND PARTICIPATE IN POLLS.

THE NOTES CAN BE USED FOR VARIOUS PURPOSES, FROM LEAVING SHOP REVIEWS TO WRITING DOWN KEY PRESENTATION POINTS. THE APP BRINGS A RELIABLE ANALOG CONCEPT INTO THE DIGITAL REALM, OPENING UP COUNTLESS OPPORTUNITIES FOR USERS.