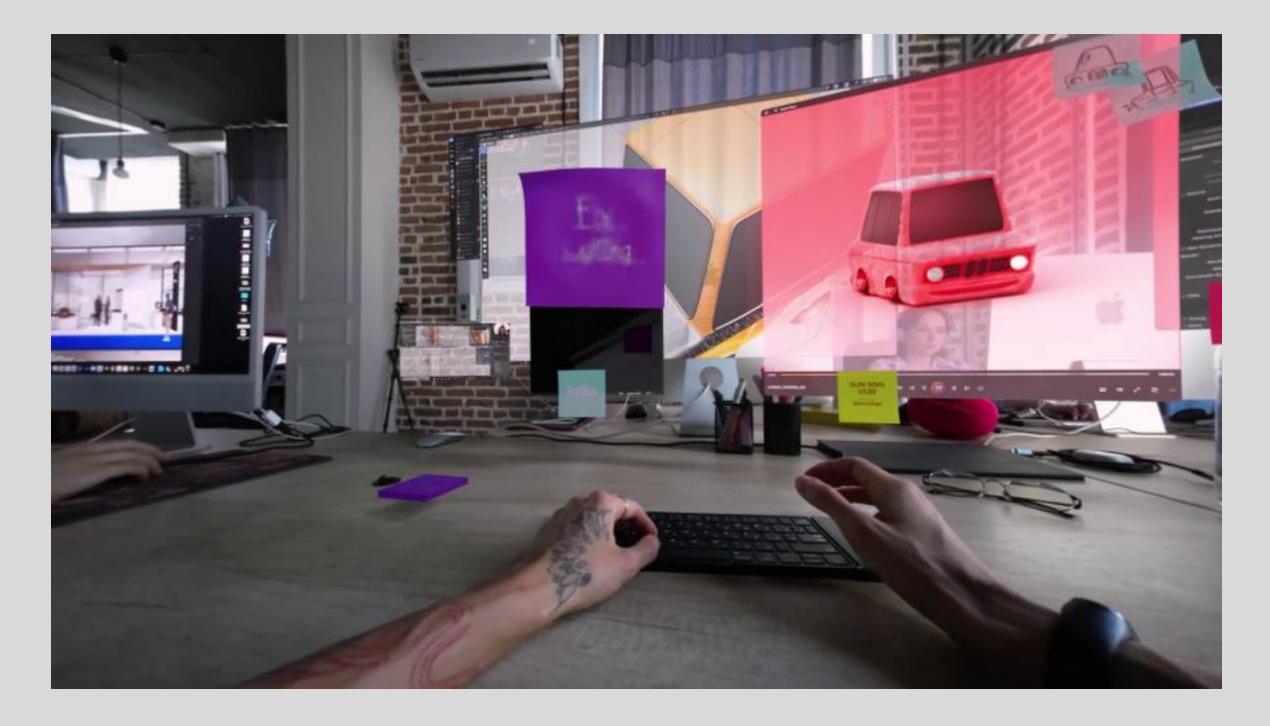

/ 12

AR STICKY NOTES BLEND WELL WITH ANY ENVIRONMENT AND ARE HANDY FOR WRITING MEMOS OR SHORT MESSAGES.

USERS CAN "WRITE" USING VOICE CONTROL. THE NOTES PROVIDE HINTS FOR FIRST-TIME USERS. SOCIAL INTERACTIONS ARE POSSIBLE, ALLOWING USERS TO LIKE, COMMENT, AND PARTICIPATE IN POLLS.

THE NOTES CAN BE USED FOR VARIOUS PURPOSES, FROM LEAVING SHOP REVIEWS TO WRITING DOWN KEY PRESENTATION POINTS. THE APP BRINGS A RELIABLE ANALOG CONCEPT INTO THE DIGITAL REALM, OPENING UP COUNTLESS OPPORTUNITIES FOR USERS.